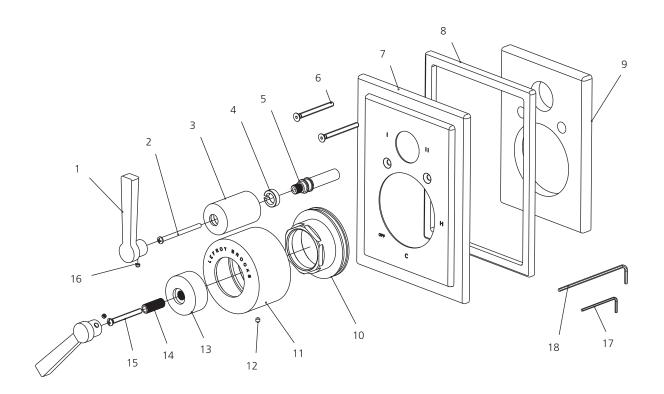

## M1-4303

LEVER PRESSURE BALANCE WITH LEVER 2-WAY DIVERTER TRIM ONLY, TO SUIT M1-4101 ROUGH

- Handle (029686) 1
- 2 3 Screw (008189)
- Canopy (018960)
- 4 Clip (012242) 5
- Stem extension (110388) 6 Screw (008186)
- Front plate (006584-54) 7
- 8 Oil seal (010940)
- 9 Spacer (013816)
- Adjusting ring (104292) 10

- Canopy (018959-50) 11
- Set screw (065086) 12
- Canopy (018961) 13
- 14 Stem extension (110389)
- Screw (008115) 15 16
  - Set screw (053205)
- Allen key (031003) 17
- Allen key (031220) 18