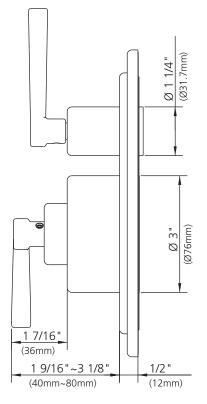

DIMENSIONAL DATA SHEET

DATE: 21 August 2012 No: A667964

COPYRIGHT @ LBIP LTD 2012. ALL RIGHTS RESERVED.

M1-4303 LEVER PRESSURE BALANCE WITH LEVER 2-WAY DIVERTER TRIM ONLY, TO SUIT M1-4101 ROUGH

DIMENSIONS IN INCHES & MILLIMETRES