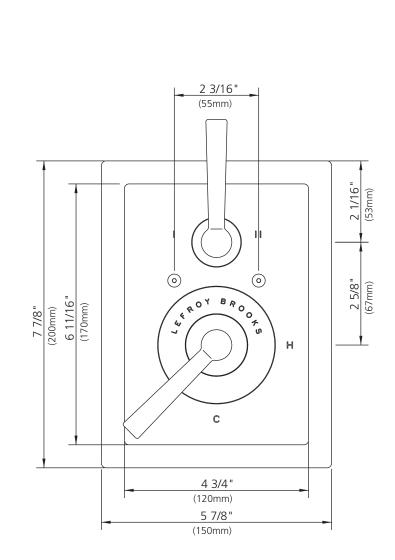

DIMENSIONAL DATA SHEET

DATE: 21 August 2012 No: A667964

COPYRIGHT @ LBIP LTD 2012. ALL RIGHTS RESERVED.

M1-4303 LEVER PRESSURE BALANCE WITH LEVER 2-WAY DIVERTER TRIM ONLY, TO SUIT M1-4101 ROUGH

DIMENSIONS IN INCHES & MILLIMETRES